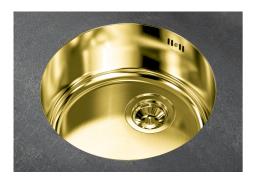

|
| Gold                      | The Gold finish is obtained by treating the steel with a physical process called PVD (Physical Vacuum Deposition) which deposits particles of noble metals on the surface. The result is a unique and refined aesthetic effect, and an improvement in the mechanical properties of the steel that is more resistant to shocks and scratches. |
| High thickness            | 1mm thick steel. A significant thickness, which guarantees the maximum sturdiness and durability.                                                                                                                                                                                                                                            |

#### **TECHNICAL DATA**



#### GALLERY



#### **OPTIONAL ACCESSORIES**



Iroko-wood chopping board 8648 002

#### **RECOMMENDED PAIRINGS**



Mixer Tap Omega Plus Gold 8498 859

### **OPTIONAL AUTOMATIC WASTE FITTINGS**



Space Push Gold automatic waste fitting 8407 121