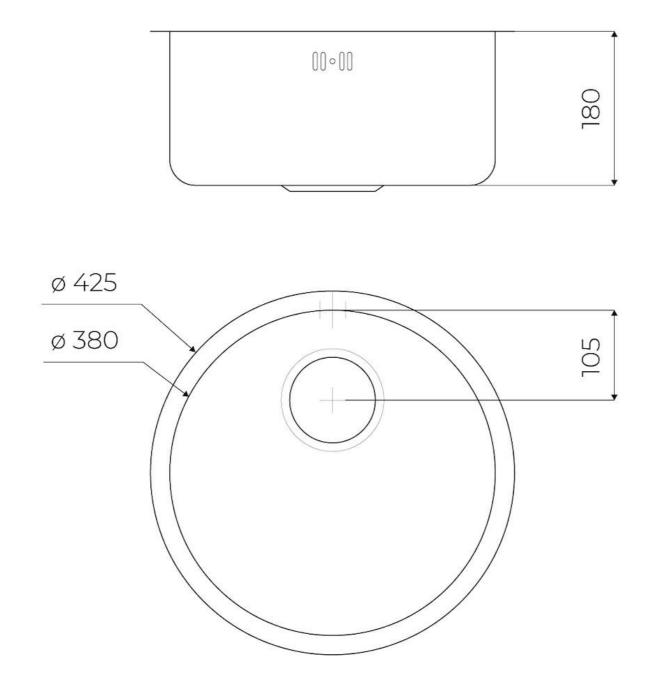

### DETAILS

| Edge/Installation Type | Undermount               |
|------------------------|--------------------------|
| Material               | AISI 304 stainless steel |
| Texture                | Foster brushed           |
| Finish                 | PVD                      |
| Coloring               | Gold                     |
| Base                   | 45 cm                    |
| Dimensions             | ø 425                    |
| Bowl dimension         | Ø 380mm                  |
| Number of bowls        | 1 bowl                   |

| Built-in hole     | ø 380                                                           |
|-------------------|-----------------------------------------------------------------|
| Mixer holes       | No standard holes                                               |
| Drainer           | No                                                              |
| Standard fittings | Fixing hooks, gasket, drain, overflow and siphon, boxed packing |
| Notes:            | Foster brushed sink with highly effective concentric polishing  |
|                   |                                                                 |