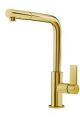

steel with a physical process called PVD (Physical Vacuum Deposition) which deposits particles of noble metals on the surface. The result is a unique and refined aesthetic effect, and an improvement in the mechanical properties of the steel that is more resistant to shocks and scratches. |
| High thickness            | 1mm thick steel. A significant thickness, which guarantees the maximum sturdiness and durability.                                                                                                                                                                                                                                            |

#### **TECHNICAL DATA**



#### GALLERY



#### **OPTIONAL ACCESSORIES**



Iroko-wood chopping board 8648 002

#### **RECOMMENDED PAIRINGS**



Mixer Tap Omega Plus Gold 8498 859

### **OPTIONAL AUTOMATIC WASTE FITTINGS**



Space Push Gold automatic waste fitting 8407 121